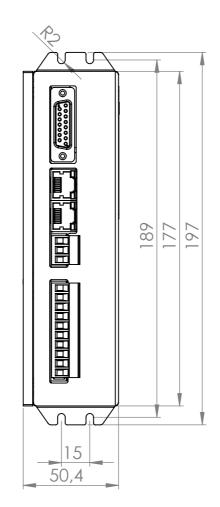

| UNLESS OTHERWISE SPECIFIED: FINISH: DIMENSIONS ARE IN MILLIMETERS SURFACE FINISH: |       |           |  |      |          |   | DEBUR AND<br>BREAK SHARP | DO NOT SCALE DRAWING                    |       | F          | REVISION |        |
|-----------------------------------------------------------------------------------|-------|-----------|--|------|----------|---|--------------------------|-----------------------------------------|-------|------------|----------|--------|
| TOLERAN<br>LINEAR<br>ANGUL                                                        | ICES: |           |  |      |          |   | EDGES                    |                                         |       |            |          |        |
|                                                                                   | NAME  | SIGNATURE |  | DATE |          |   |                          | TITLE:                                  |       |            |          |        |
| DRAWN                                                                             |       |           |  |      |          |   |                          |                                         |       |            |          |        |
| CHK'D                                                                             |       |           |  |      |          |   |                          |                                         |       |            |          |        |
| APPV'D                                                                            |       |           |  |      |          |   |                          |                                         |       |            |          |        |
| MFG                                                                               |       |           |  |      |          |   |                          |                                         |       |            |          |        |
| Q.A                                                                               |       |           |  |      | MATERIAL | : | _                        | rdon                                    | _asm_ | -1.        | •        | - 42 - |
|                                                                                   |       |           |  |      |          |   | a                        |                                         |       | aimensio   |          | DMS    |
|                                                                                   |       |           |  |      |          |   | <u> </u>                 | · • • • • • • • • • • • • • • • • • • • |       |            |          |        |
|                                                                                   |       |           |  |      | WEIGHT:  |   |                          | SCALE:1:2                               |       | SHEET 1 OF | - 1      |        |