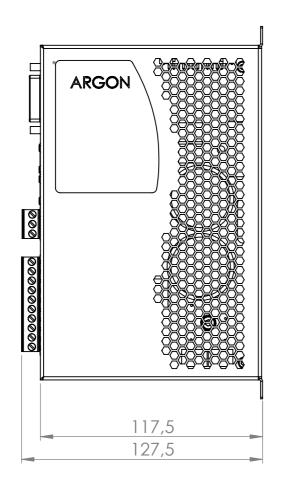

| UNLESS OTHERWISE SPECIFIED: FINISH: DIMENSIONS ARE IN MILLIMETERS SURFACE FINISH: |       |           |  |      |          |   | DEBUR AND<br>BREAK SHARP | DO NOT SCALE DRAWING                    |       | F          | REVISION |        |
|-----------------------------------------------------------------------------------|-------|-----------|--|------|----------|---|--------------------------|-----------------------------------------|-------|------------|----------|--------|
| TOLERAN<br>LINEAR<br>ANGUL                                                        | ICES: |           |  |      |          |   | EDGES                    |                                         |       |            |          |        |
|                                                                                   | NAME  | SIGNATURE |  | DATE |          |   |                          | TITLE:                                  |       |            |          |        |
| DRAWN                                                                             |       |           |  |      |          |   |                          |                                         |       |            |          |        |
| CHK'D                                                                             |       |           |  |      |          |   |                          |                                         |       |            |          |        |
| APPV'D                                                                            |       |           |  |      |          |   |                          |                                         |       |            |          |        |
| MFG                                                                               |       |           |  |      |          |   |                          |                                         |       |            |          |        |
| Q.A                                                                               |       |           |  |      | MATERIAL | : | _                        | rdon                                    | _asm_ | -1.        | •        | - 42 - |
|                                                                                   |       |           |  |      |          |   | a                        |                                         |       | aimensio   |          | DMS    |
|                                                                                   |       |           |  |      |          |   | <u> </u>                 | · • • • • • • • • • • • • • • • • • • • |       |            |          |        |
|                                                                                   |       |           |  |      | WEIGHT:  |   |                          | SCALE:1:2                               |       | SHEET 1 OF | - 1      |        |